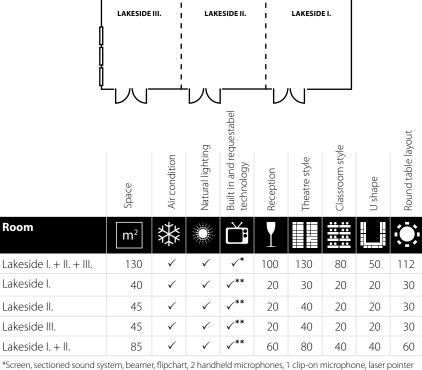

- 130 sqm conference room, with capacity for 120 people
- Separable conference room into 3 with soundproofing and excellent sound system
- Natural lighting in each section
- Handheld and clip- on microphones, built-in projector and screen
- 1.200 sqm sports and event hall

<sup>\*</sup>Screen, sectioned sound system, beamer, flipchart, 2 handheld microphones, 1 clip-on microphone, laser pointer \*\*Screen, sound system, beamer, flipchart, 2 handheld microphones, 1 clip-on microphone, laser pointer