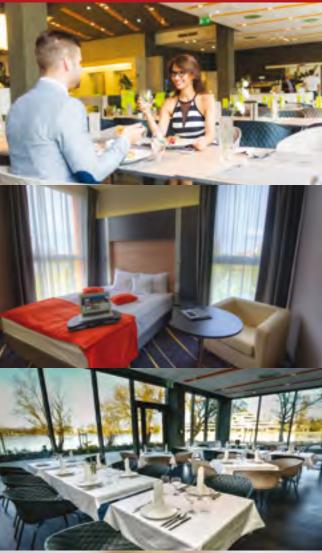

#### Hotel – In harmony with nature in the city center

- Modern style, internationally guaranteed, four-star quality
- In the city center of Székesfehérvár, in unique lakeside environment
- 86 double and twin rooms
- Restaurant for up to 100 people
- Restaurant terrace for 80 people
- Conference facility for 130 people
- Finn sauna and fitness room
- Broadband WIFI
- Own car park for up to 100 cars and busses
- Electronic car charging possibility
- Handicapped accessibility, even for hearing and visually impaired
- 1.200 sqm sports and event hall

#### Rooms – Your home with us

- 86 rooms for two persons, thereof 2 disabled friendly
- View over the boating lake or the park
- Serenity, discrete mood lighting, practical lights
- Strong WIFI signal
- Wide screen TV, laptop safe and UPS outlets
- Minibar, coffee and tea making facilities
- Spacious and modern bathrooms

#### Grafit – Modern Bistro & Restaurant at the lakeside

- Capacity for up to 100 people
- 120 sqm terrace for up to 80 people
- Ideal location for weddings and events
- · Hungarian and international cuisine