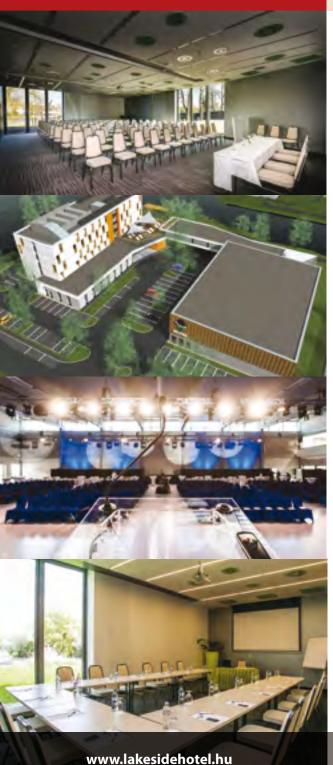

#### Events – Your vision is our mission

You have special requirements? We plan, carry out, furnish and rearrange to ensure your success. We guarantee that all you have to do is concentrate on your work and your team. We take care of everything else.

- 130 sqm conference room, with capacity for 120 people
- Separable conference room into 3 with soundproofing and excellent sound system
- Natural lighting in each section
- Handheld and clip- on microphones, built-in projector and screen
- 1.200 sqm sports and event hall